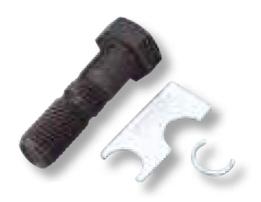

Home of the Tiger pneumatic hoisting, manual hoisting, clamping and winching ranges

## **Long Bolt Repair Kit** Model No. 8-P211



## **Main Features**

For 8-211

## **Technical Data**

| Product Code    | Repairs   |
|-----------------|-----------|
| 8-P211-003/105L | 8-211-003 |
| 8-P211-006/125L | 8-211-006 |
| 8-P211-010/150L | 8-211-010 |
| 8-P211-015/185L | 8-211-015 |
| 8-P211-025/230L | 8-211-025 |
| 8-P211-040/265L | 8-211-040 |
| 8-P211-050/340L | 8-211-050 |
| 8-P211-080/300L | 8-211-080 |
| 8-P211-100/350L | 8-211-100 |
| 8-P211-150/350L | 8-211-150 |
| 8-P211-200/385L | 8-211-200 |



Due to our policy of continual product development, dimensions, weights and specifications may change without prior notice. Please check with your Tiger sales team when ordering.