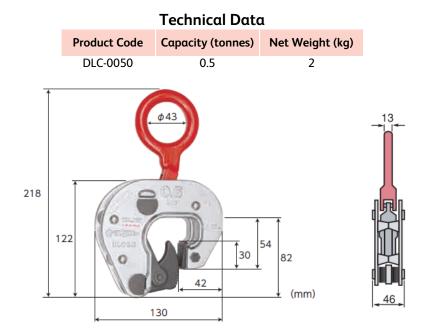

## **Drum Lift Clamp** Model No. DLC

Due to our policy of continual product development, dimensions, weights and specifications may change without prior notice. Please check with your Tiger sales team when ordering.

**CLAMPING**