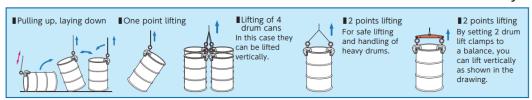

## Examples of use

You cannot lift a drum can with no chime. Do not lift 5 or more drum cans for safety.

Note: Applicable drum can - chime height over 25mm and Drum conforming to JIS Z1600 H class or M class and Drum conforming to JIS Z1601 H class or M class.