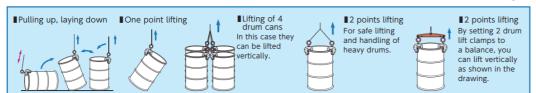

### **Main Features**

- Clamp dedicated to lifting drum cans
- Easy lifting of steel drums and drums without lid by one touch grip of the chime
- Drum cans can be easily lifted vertically and turned over

### Examples of use

You cannot lift a drum can with no chime. Do not lift 5 or more drum cans for safety.

Note: Applicable drum can - chime height over 25mm and Drum conforming to JIS Z1600 H class or M class and Drum conforming to JIS Z1601 H class or M class.