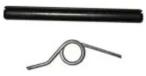

## Spring Gate for Clevis Container Link Model No. 8-P069

## **Main Features**

• For 8-069

## **Technical Data**

| <b>Product Code</b> | Chain Size | WLL Capacity<br>(t) | Description    | Weight<br>(kg) |
|---------------------|------------|---------------------|----------------|----------------|
| 8-P069-13           | 13mm       | 5.3                 | Latch kit only | 1.0            |