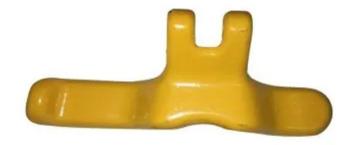

## Spring Gate for Clevis Container Link Model No. 8-P069

## **Main Features**

• For 8-069

## **Technical Data**

| <b>Product Code</b> | Chain Size | WLL Capacity<br>(t) | Description    | Weight<br>(kg) |
|---------------------|------------|---------------------|----------------|----------------|
| 8-P069-13           | 13mm       | 5.3                 | Latch kit only | 1.0            |