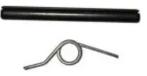

## Spring Gate for Clevis Container Link Model No. 8-P069

## **Main Features**

For 8-069

## **Technical Data**

| <b>Product Code</b> | Chain Size | WLL Capacity<br>(t) | Description    | Weight<br>(kg) |
|---------------------|------------|---------------------|----------------|----------------|
| 8-P069-13           | 13mm       | 5.3                 | Latch kit only | 1.0            |