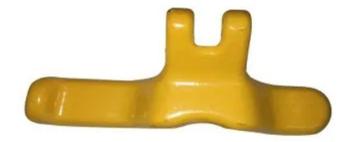

## Spring Gate for Clevis Container Link Model No. 8-P069

## **Main Features**

For 8-069

## **Technical Data**

| <b>Product Code</b> | Chain Size | WLL Capacity<br>(t) | Description    | Weight<br>(kg) |
|---------------------|------------|---------------------|----------------|----------------|
| 8-P069-13           | 13mm       | 5.3                 | Latch kit only | 1.0            |