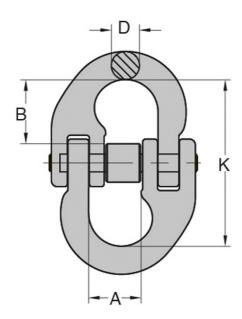

## **Technical Data**

| Product Code | Capacity (tonne) | For Grade 80 Chain | Dimensions (mm) |    |    |     | Not Wainbt (kg) |
|--------------|------------------|--------------------|-----------------|----|----|-----|-----------------|
|              |                  |                    | Α               | В  | D  | K   | Net Weight (kg) |
| 8-M015-07    | 2.0              | 7, 8               | 18              | 22 | 9  | 57  | 0.16            |
| 8-M015-10    | 3.15             | 10                 | 25              | 26 | 11 | 68  | 0.3             |
| 8-M015-13    | 5.3              | 13                 | 30              | 35 | 16 | 91  | 0.7             |
| 8-M015-16    | 8.0              | 16                 | 36              | 38 | 19 | 100 | 1.2             |
| 8-M015-20    | 12.5             | 18, 20             | 42              | 46 | 22 | 122 | 1.9             |
| 8-M015-22    | 15.0             | 22                 | 49              | 59 | 24 | 152 | 3.0             |
| 8-M015-26    | 21.2             | 26                 | 55              | 62 | 30 | 162 | 4.6             |
| 8-M015-32    | 31.5             | 32                 | 69              | 79 | 36 | 202 | 8.5             |