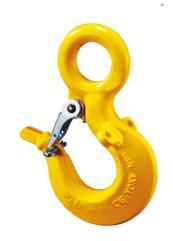

## ROV Eye Sling Hook Model No. 8-921

## **Main Features**

- Forged alloy steel, quenched and tempered
- Designed specially for ROV application
- Individually stamped with the Working Load Limit
- Painted yellow to ensure ease of sight in water