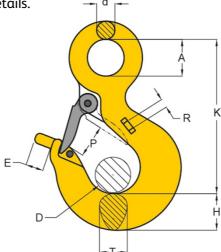

## **Technical Data**

| Product Code | Capacity<br>(tonnes) | Dimensions (mm) |    |    |    |    |     |    |   |    | Net Weight (kg) |
|--------------|----------------------|-----------------|----|----|----|----|-----|----|---|----|-----------------|
|              |                      | Α               | D  | d  | E  | Н  | K   | Р  | R | Т  | 3 3,            |
| 8-921-05     | 5.0                  | 40              | 31 | 18 | 20 | 37 | 149 | 31 | 8 | 31 | 2.1             |
| 8-921-15     | 15.0                 | 72              | 62 | 33 | 30 | 64 | 260 | 62 | 8 | 52 | 9.4             |