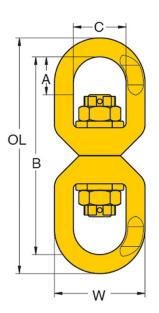

Manufactured and tested in accordance with EN1677-1. All YOKE Lifting points meet or exceed all the requirements of ASME B30.26.

| Technical Data |                     |                       |                 |     |    |     |     |                 |
|----------------|---------------------|-----------------------|-----------------|-----|----|-----|-----|-----------------|
| Product Code   | Capacity<br>(tonne) | For Grade 80<br>Chain | Dimensions (mm) |     |    |     |     | Net Maight (kg) |
|                |                     |                       | Α               | В   | С  | W   | OL  | Net Weight (kg) |
| 8-080-16       | 8.0                 | 16                    | 50              | 250 | 60 | 107 | 296 | 4.6             |