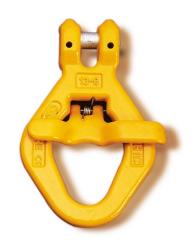

Home of the Tiger pneumatic hoisting, manual hoisting, clamping and winching ranges

## **G80 Clevis Container Link**Model No. 8-069



## **Main Features**

Design factor 4:1 proof tested and certified

## Certification:

Each unit comes fully certified with a test certificate or an EC Declaration of Conformity stating compliance with the essential health and safety requirements of the Machinery Directive 2006/42/EC, the Supply of Machinery (Safety) Regulations 2008 and Section 6 of the Health and Safety at Work Etc Act 1974.

Manufactured and tested in accordance with EN1677-1. All YOKE Lifting points meet or exceed all the requirements of ASME B30.26.



## **Technical Data**

| Product Code | Capacity<br>(tonne) | For Grade 80<br>Chain | Dimensions (mm) |     |     |    |    | NI -+ \\\ - : -+ / \ |
|--------------|---------------------|-----------------------|-----------------|-----|-----|----|----|----------------------|
|              |                     |                       | Α               | В   | K   | L  | W  | Net Weight (kg)      |
| 8-069-13     | 5.3                 | 13                    | 14              | 125 | 141 | 57 | 65 | 1.8                  |



Due to our policy of continual product development, dimensions, weights and specifications may change without prior notice. Please check with your Tiger sales team when ordering.