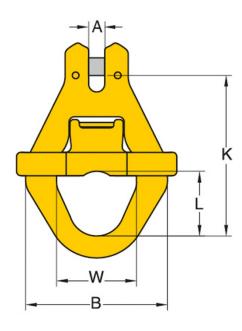

## **Technical Data**

| Product Code | Capacity<br>(tonne) | For Grade 80<br>Chain | Dimensions (mm) |     |     |    |    | NI -+ \\\ - : -+ / \ |
|--------------|---------------------|-----------------------|-----------------|-----|-----|----|----|----------------------|
|              |                     |                       | Α               | В   | K   | L  | W  | Net Weight (kg)      |
| 8-069-13     | 5.3                 | 13                    | 14              | 125 | 141 | 57 | 65 | 1.8                  |