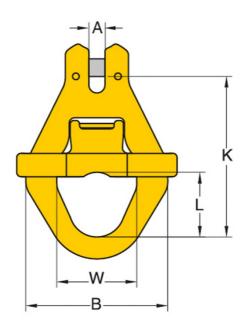

## **Technical Data**

| Product Code | Capacity<br>(tonne) | For Grade 80<br>Chain | Dimensions (mm) |     |     |    |    | Not Weight (kg) |
|--------------|---------------------|-----------------------|-----------------|-----|-----|----|----|-----------------|
|              |                     |                       | Α               | В   | K   | L  | W  | Net Weight (kg) |
| 8-069-13     | 5.3                 | 13                    | 14              | 125 | 141 | 57 | 65 | 1.8             |