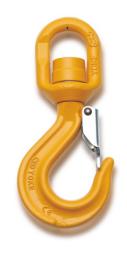

# **G80 Eye Swivel Hook with Ball Bearing** Model No. 8-049N

### **Main Features**

- Design factor 4:1 proof tested and certified
- Ball bearing performs full swivel under load