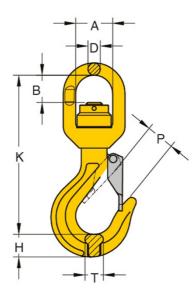

# **G80 Eye Swivel Hook with Ball Bearing** Model No. 8-049N

### **Main Features**

- Design factor 4:1 proof tested and certified
- Ball bearing performs full swivel under load