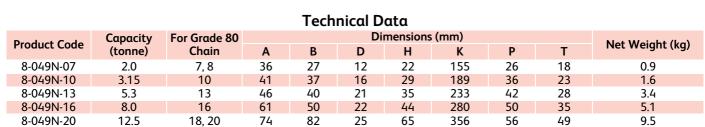

# **G80 Eye Swivel Hook with Ball Bearing** Model No. 8-049N

### **Main Features**

- Design factor 4:1 proof tested and certified
- Ball bearing performs full swivel under load