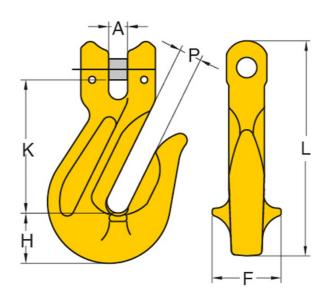

## Technical Data

| Product  | Capacity (tonne) | For Grade<br>80 Chain | Dimensions (mm) |    |    |     |     |    | Not Mainht (km) |
|----------|------------------|-----------------------|-----------------|----|----|-----|-----|----|-----------------|
| Code     |                  |                       | Α               | F  | Н  | K   | L   | Р  | Net Weight (kg) |
| 8-042-07 | 2.0              | 7, 8                  | 9               | 30 | 21 | 54  | 93  | 10 | 0.3             |
| 8-042-10 | 3.15             | 10                    | 12              | 41 | 29 | 77  | 128 | 13 | 0.8             |
| 8-042-13 | 5.3              | 13                    | 15              | 52 | 37 | 99  | 165 | 16 | 1.6             |
| 8-042-16 | 8.0              | 16                    | 18              | 57 | 45 | 114 | 195 | 20 | 2.8             |
| 8-042-20 | 12.5             | 18, 20                | 21              | 73 | 52 | 130 | 222 | 23 | 4.8             |