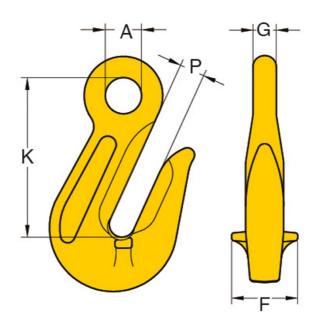

## **Technical Data**

| Product  | Capacity | For Grade 80 | Dimensions (mm) |     |    |     |    | Not Wainbt (km) |
|----------|----------|--------------|-----------------|-----|----|-----|----|-----------------|
| Code     | (tonne)  | Chain        | Α               | F   | G  | K   | Р  | Net Weight (kg) |
| 8-041-07 | 2.0      | 7, 8         | 15              | 30  | 9  | 62  | 10 | 0.3             |
| 8-041-10 | 3.15     | 10           | 20              | 40  | 13 | 82  | 13 | 0.6             |
| 8-041-13 | 5.3      | 13           | 26              | 52  | 16 | 107 | 16 | 1.4             |
| 8-041-16 | 8.0      | 16           | 30              | 70  | 20 | 132 | 22 | 2.3             |
| 8-041-20 | 12.5     | 18, 20       | 38              | 73  | 24 | 147 | 24 | 3.9             |
| 8-041-22 | 15.0     | 22           | 42              | 86  | 26 | 166 | 26 | 4.7             |
| 8-041-32 | 31.5     | 32           | 61              | 127 | 41 | 269 | 37 | 21.4            |