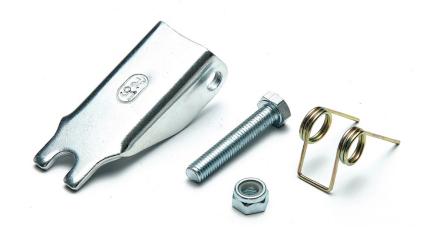

## Latch Kits for Sling Hooks Model No. 8-P044

## **Main Features**

• For 8-044, 8-043, X-044, X-043