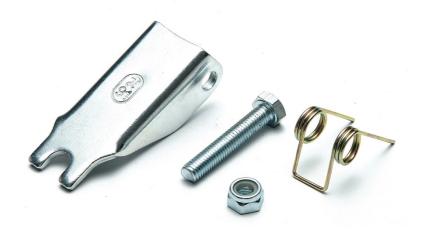

## Latch Kits for Sling Hooks Model No. 8-P044

## **Main Features**

• For 8-044, 8-043, X-044, X-043