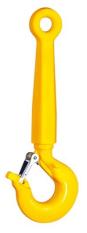

## ROV Shank Hook Model No. 8-931

## **Main Features**

- Forged alloy steel, quenched and tempered.
- Designed specifically for ROV application.
- Individually stamped with the Working Load Limit
- Shackle Bows are painted yellow to ensure ease of sight in water