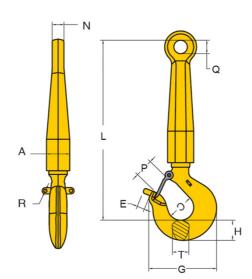

## Technical Data

| Product<br>Code | Capacity (tonnes) | Dimensions (mm) |     |    |     |    |     |    |    |    |    |    | Net Weight (kg) |
|-----------------|-------------------|-----------------|-----|----|-----|----|-----|----|----|----|----|----|-----------------|
|                 |                   | Α               | C   | Е  | G   | Н  | L   | N  | Р  | Q  | R  | Т  |                 |
| 8-931-05        | 5.4               | 55              | 48  | 20 | 122 | 38 | 407 | 28 | 35 | 32 | 8  | 31 | 6.0             |
| 8-931-08        | 8.0               | 55              | 62  | 20 | 160 | 48 | 431 | 28 | 43 | 32 | 8  | 35 | 7.6             |
| 8-931-11        | 11.5              | 65              | 77  | 30 | 196 | 56 | 487 | 40 | 61 | 50 | 8  | 47 | 13.9            |
| 8-931-16        | 16.0              | 65              | 83  | 30 | 221 | 64 | 493 | 40 | 72 | 50 | 8  | 56 | 15.9            |
| 8-931-22        | 22.0              | 85              | 109 | 50 | 277 | 76 | 565 | 52 | 88 | 65 | 10 | 68 | 31.0            |
| 8-931-32        | 31.5              | 85              | 127 | 50 | 353 | 91 | 596 | 52 | 89 | 65 | 10 | 76 | 44.6            |