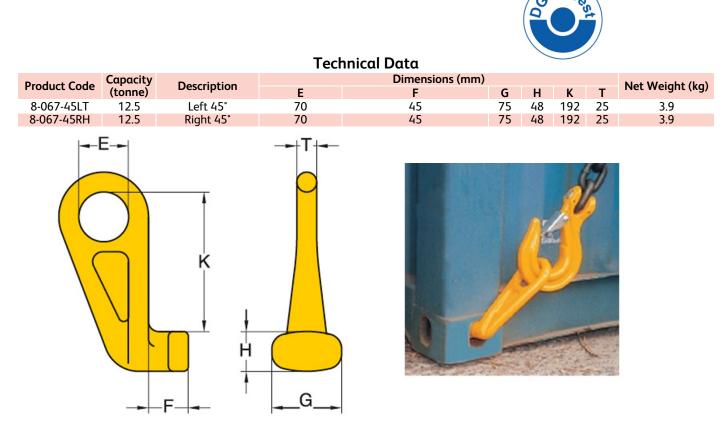

## G80 Eye Container Hook Model No. 8-067

## **Main Features**

Design factor 4:1 proof tested and certified