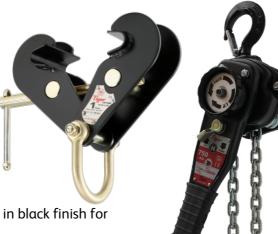

## **Main Features**

- A range of Tiger products available in black finish for the entertainment industry
- Chain blocks, lever hoists, beam clamps, trolleys and combination block and trolley units
- Black chain carriers for chain block hand chain available
- Different capacities and heights of lift to suit your specific requirements
- Durable lightweight products
- Proven track record

Please see the technical sheets for the standard versions of these products for full specifications.

We also have height safety and winching products available which may be useful for the entertainment industry.