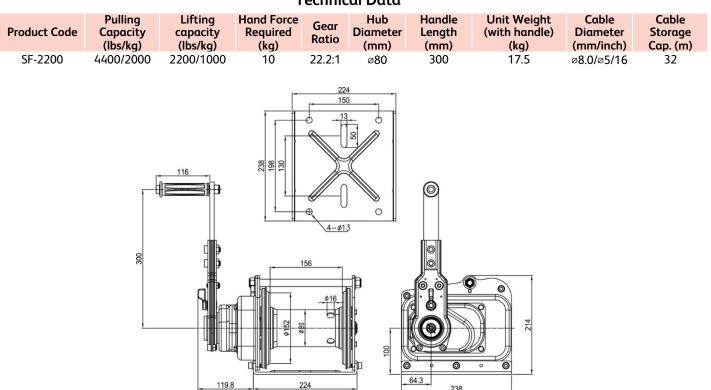

## **Main Features**

- 2200lb/1000kg lifting & 4400lb/2000kg pulling capacity
- Ratchet handle permits reciprocating handle movement in both directions for lifting and lowering loads
- Positive load-actuated brake can hold the load in any position
- Gears and brake are fully covered to prevent dust, dirt and rain contamination
- Very low operator effort is required for easy operation
- Ratchet handle accommodates installation in cramped locations
- Operating temperature -40°C to +80°C (temperature range of -60°C to +80°C available as an option)

**Technical Data** 

Due to our policy of continual product development, dimensions, weights and specifications may change without prior notice. Please check with your Tiger sales team when ordering.

Bespoke designs available on request – contact info@tigerlifting.com for more information.