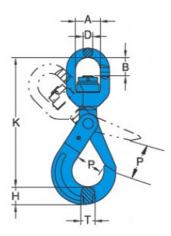

Manufactured and tested in accordance with EN1677-1. All YOKE Lifting points meet or exceed all the requirements of ASME B30.26.

| Technical Data |          |                             |                 |    |    |    |     |    |    |            |
|----------------|----------|-----------------------------|-----------------|----|----|----|-----|----|----|------------|
| Product Code   | Capacity | For Grade 100<br>Chain (mm) | Dimensions (mm) |    |    |    |     |    |    | Net Weight |
|                | (tonnes) |                             | Α               | В  | D  | Н  | K   | Р  | Т  | (kg)       |
| X-027N-07      | 2.5      | 7, 8                        | 36              | 29 | 13 | 24 | 186 | 34 | 20 | 1.2        |
| X-027N-10      | 4.0      | 10                          | 41              | 35 | 16 | 30 | 218 | 44 | 26 | 2.0        |
| X-027N-13      | 6.7      | 13                          | 46              | 44 | 21 | 39 | 276 | 51 | 30 | 4.1        |
| X-027N-16      | 10.0     | 16                          | 61              | 50 | 23 | 49 | 329 | 60 | 36 | 7.2        |